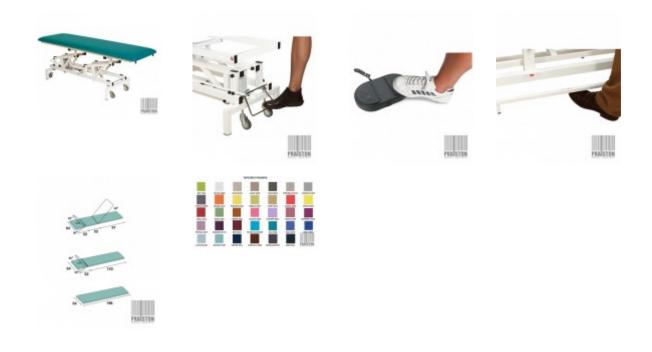

## Treatment table Wesseling ECO-LINE 1 (ECO1EMW) (New)

New,

Dutch production, ECO 1 is the basic model of the Eco line, Thanks to the double hinges and the wide lower frame this table is very stable, Sturdy steel construction with epoxy paint, The table height is adjusted by means of an electric actuator, The table is only available with castors and a brake, A one-piece plywood bed comes as standard, Technical parameters: Length: 196 cm, Width: 64 cm, Height adjustment: from 46 to 96 cm, Load capacity 175 kg, Safe working load 225 kg Duration of height adjustment: 26 sec. Central braking system, Wheels 75 Ø in mm, The following are available as optional extras (at an extra charge): Paper holder, Thicker upholstery 70 mm instead of 50 mm, Side rails, Nose hole. Large neck cushion, Foot height adjustment (control from the frame), Special table top width 70cm, Special top width 80cm, It has an up-to-date Technical Passport, Warranty: 24 months