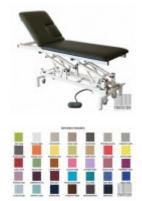

The table is only available with castors and a brake,

A two-part sleep surface is included as standard,

Technical parameters:

Length: 196 cm,

Width: 64 cm,

Height adjustment: from 46 to 96 cm,

Load capacity 175 kg,

Paper holder.

Thicker upholstery 70 mm instead of 50 mm,

Side rails,

Large neck cushion,

Foot height adjustment (control from the frame),

Special table top width 70cm,

Special top width 80cm,

It has an up-to-date Technical Passport,