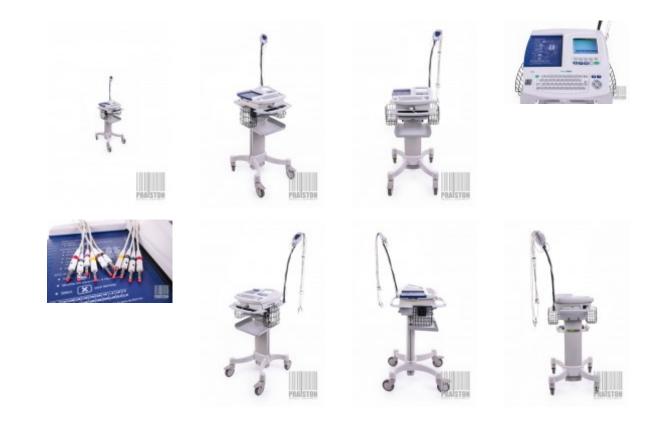

## ECG Device Electrocardiograph WELCH ALLYN CP 200 (Reconditioned)

Reconditioned (used), Technical condition: very good, Visual condition: very good, Real product photos, Manufactured in the U.S.A., Power supply: 230 V, Backup power supply: via 4 new built-in 6.4 V / 6 Ah batteries, Frequency: 50/60 Hz, The Welch Allyn CP 200 is a 12-lead resting ECG system that can also be used for spirometry tests. The CP 200 is equipped with an alphanumeric keyboard and an LCD display. The display can show a quick color preview of the ECG reading with the ability to edit settings. The Welch Allyn system provides full-page (8.25 x 11) ECG printouts and can store up to 50 ECG measurements and 50 spirometry measurements in its internal memory. The ECG system offers the ability to transfer patient data via SD card, UBS system or your facility's EMR system, High-resolution thermal printer generates full-size standard and custom reports, Full alphanumeric keyboard and LCD display for quick and easy entry of patient information. Advanced filters for optimal ECG guality ensure accurate readings, Configurable report formats allow you to print information the way you want, Battery operation allows easy transport of the device to the patient, Instant-on feature allows you to quickly turn on the device and immediately perform an ECG test, Technical specifications: 12-lead resting ECG, LCD screen for easy viewing. Performs spirometry tests, Stores up to 50 ECG and 50 spirometry readings, Full-page prints (8.25 x 11), Configurable report formats, Cart Welch Allvn: Mobile on 4 wheels (2 braked). 2 side baskets for accessories, Cable stand. Possibility to select the menu in the following languages: EN, DE, FR, ES, IT, PT, SE, NR, NL, FI, PL, RU, GR, HR, ML, Keyboard on the control panel in English, Included: User manual in English (PDF), Power cord. Mobile transport trolley, 10-lead ECG cable, **Dimensions:** Welch Allyn CP 200: 41 x 40 x 16 cm, General: 55 x 60 x 102 cm. Weight: 23 kg, Cat 02. It has a current inspection and is ready to work, Issued Technical Passport (Service Report) valid for the period 12 months, Warranty: 6 months for the domestic market (Poland), 3 months for the international market. Possibility to extend the warranty for an additional fee to 12 months for the domestic and international market, Financing options (Poland only): Installments, Leasing, Loan,